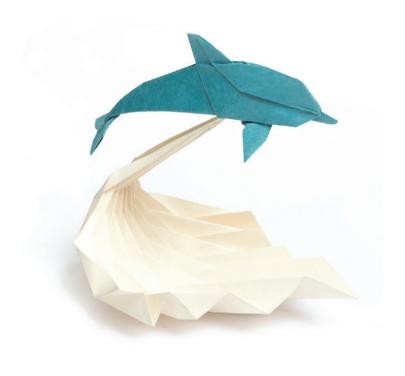

## SHS

• Design - Print

CALENDAR

"FOLDING TO PATIENCE"

Design SHS's exclusive calendar through the art of Origami - an art likened to "folding to patience" - with mascots and famous quotes to convey messages of strengths, strong will, the spirit of solidarity, the secrets in life and the secrets of success.