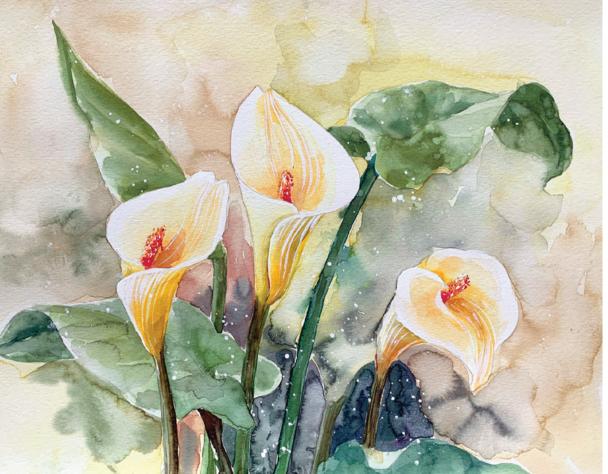

#### "FOUR SEASON COLORS"

- Exclusive product: 365-day supermaximum Block Calendar.
- Content: In the spirit of association with the natural image of Vietnam Forestry Corporation, the Calendar contains exclusive watercolor paintings with beautiful flowers, bringing a sense of joy, full of energy to start a new day...