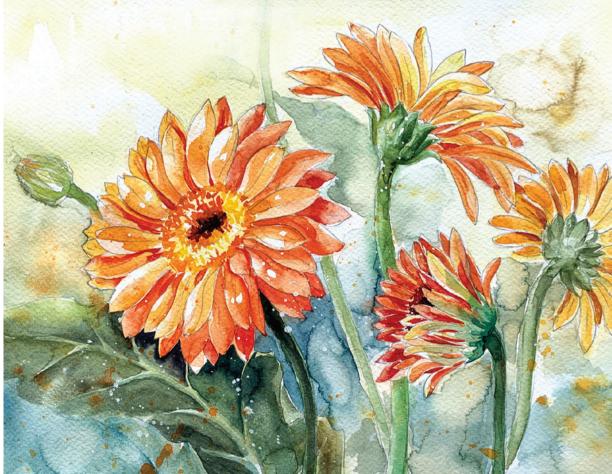

#### "FOUR SEASON COLORS"

- Exclusive product: 365-day supermaximum Block Calendar.
- Content: In the spirit of association with the natural image of Vietnam Forestry Corporation, the Calendar contains exclusive watercolor paintings with beautiful flowers, bringing a sense of joy, full of energy to start a new day...