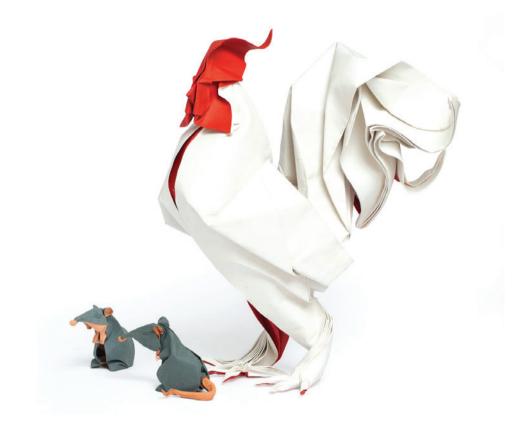

## SHS

• Design - Print

CALENDAR

"FOLDING TO PATIENCE"

Design SHS's exclusive calendar through the art of Origami - an art likened to "folding to patience" - with mascots and famous quotes to convey messages of strengths, strong will, the spirit of solidarity, the secrets in life and the secrets of success.