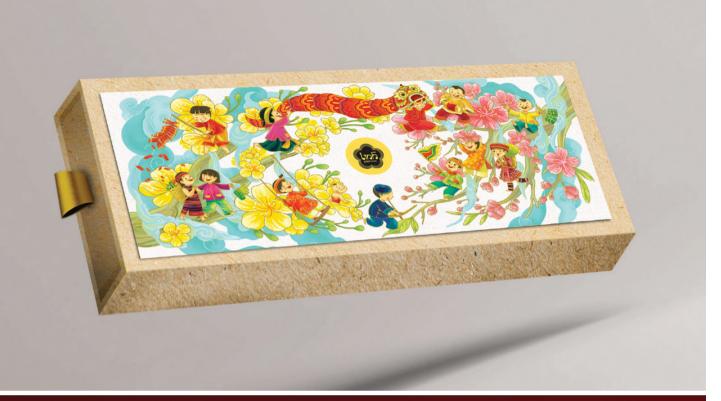

### VINAFOR

Design - Print

#### CALENDAR

#### "FOUR SEASON COLORS"

- Exclusive product: 365-day supermaximum Block Calendar.
- Content: In the spirit of association with the natural image of Vietnam Forestry Corporation, the Calendar contains exclusive watercolor paintings with beautiful flowers, bringing a sense of joy, full of energy to start a new day...