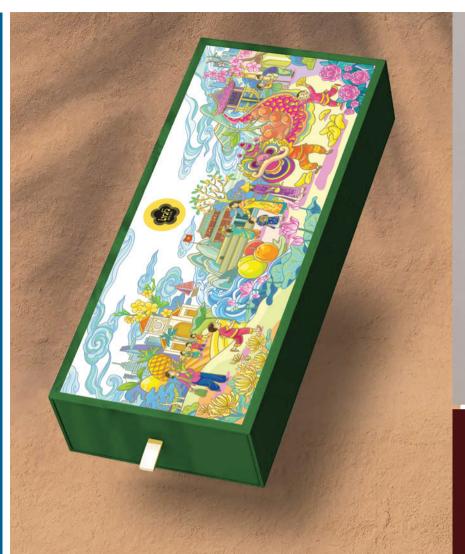

### VINAFOR

Design - Print

#### CALENDAR

#### "FOUR SEASON COLORS"

- Exclusive product: 365-day supermaximum Block Calendar.
- Content: In the spirit of association with the natural image of Vietnam Forestry Corporation, the Calendar contains exclusive watercolor paintings with beautiful flowers, bringing a sense of joy, full of energy to start a new day...