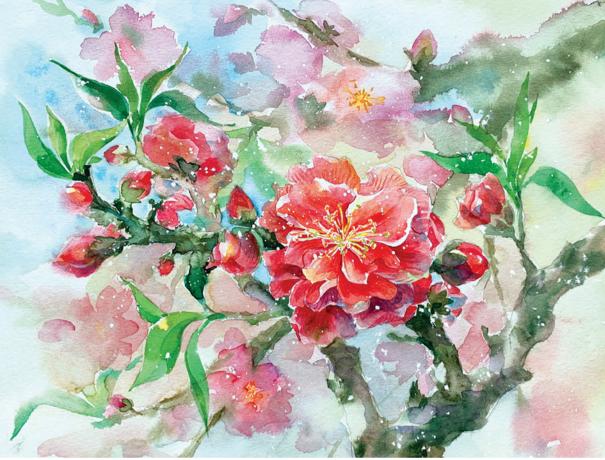

#### "FOUR SEASON COLORS"

- Exclusive product: 365-day supermaximum Block Calendar.
- Content: In the spirit of association with the natural image of Vietnam Forestry Corporation, the Calendar contains exclusive watercolor paintings with beautiful flowers, bringing a sense of joy, full of energy to start a new day...