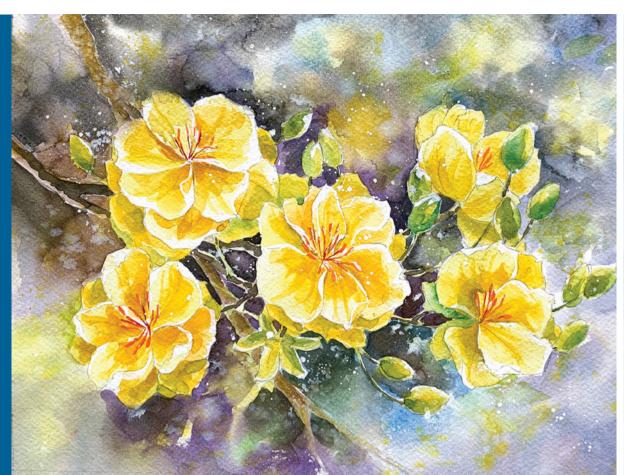

#### "FOUR SEASON COLORS"

- Exclusive product: 365-day supermaximum Block Calendar.
- Content: In the spirit of association with the natural image of Vietnam Forestry Corporation, the Calendar contains exclusive watercolor paintings with beautiful flowers, bringing a sense of joy, full of energy to start a new day...